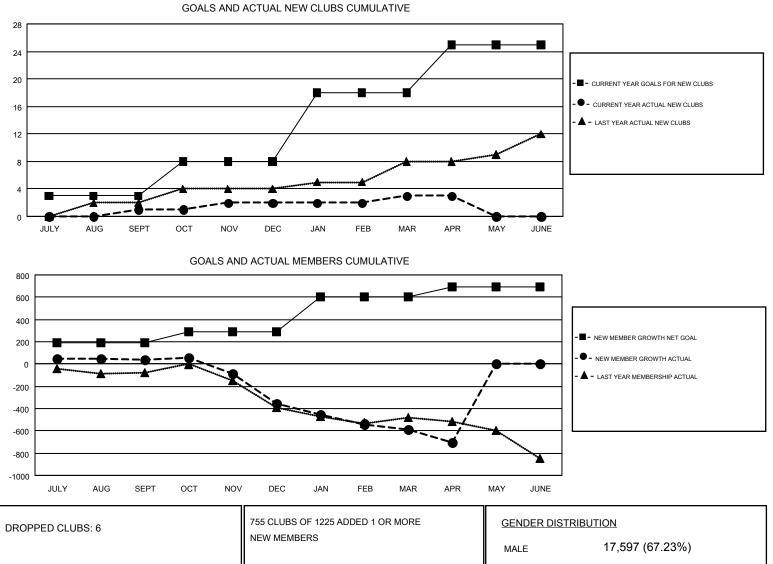

#### GMT: WAYNE OAKES

| Clubs                 |               |           |               | Members               |                                                                |                                                              |                                                    |  |  |
|-----------------------|---------------|-----------|---------------|-----------------------|----------------------------------------------------------------|--------------------------------------------------------------|----------------------------------------------------|--|--|
| RESULTS FOR 2016-2017 |               |           |               | RESULTS FOR 2016-2017 |                                                                |                                                              |                                                    |  |  |
| QUARTER               | NEW CLUB GOAL | NEW CLUBS | DROPPED CLUBS | QUARTER               | NEW MEMBER GROWTH<br>NET GOAL (not reinstated<br>or transfers) | NEW MEMBER<br>GROWTH ACTUAL (not<br>reinstated or transfers) | DROPPED<br>MEMBERS ACTUAL<br>(including transfers) |  |  |
| JULY/AUG/SEPT         | 3             | 1         | 1             | JULY/AUG/SEPT         | 192                                                            | 821                                                          | 779                                                |  |  |
| OCT/NOV/DEC           | 5             | 1         | 2             | OCT/NOV/DEC           | 98                                                             | 582                                                          | 978                                                |  |  |
| JAN/FEB/MAR           | 10            | 1         | 3             | JAN/FEB/MAR           | 315                                                            | 613                                                          | 851                                                |  |  |
| APR/MAY/JUNE          | 7             | 0         | 0             | APR/MAY/JUNE          | 90                                                             | 204                                                          | 315                                                |  |  |

|                         |             |                           | MALE              | 17,597 (67.23%) |       |
|-------------------------|-------------|---------------------------|-------------------|-----------------|-------|
| DROPPED MEMBERS         |             |                           | FEMALE            | 8,576 (32.77%)  |       |
| DECEASED                | 289         | CLICK HERE FOR CUMULATIVE | TOTAL FAMILY UNIT | MEMBERS         | 4,485 |
| CLUB CANCELLED<br>OTHER | 12<br>2,620 | MEMBERSHIP DATA           | FAMILY MEMBERS P/ | YING HALF       | 2,271 |
| TOTAL                   | 2,921       |                           |                   |                 |       |